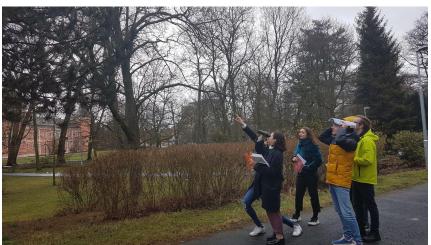

## Instructions:

- Explain to the students that the class will be going out in their neighborhoods to look for birds, signs of birds, and things birds need in their habitats.
- Remind the students how their behavior will affect their success stepping slowly and
  quietly, using their ears as much as their eyes, and "freezing in place" if they see or hear a
  bird will result in more bird observation opportunities.
- Give each student a copy of the "Birds in my Neighborhood" worksheet. Using this worksheet, students will look for birds, nests, sources of food and water, places for shelter, and other things birds need in their habitats.