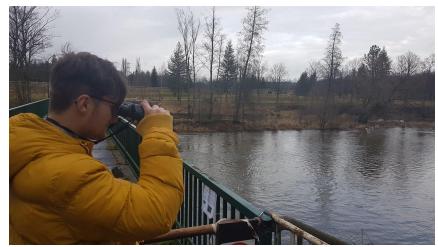

## Instructions:

- Explain to the students that the class will be going out in their neighborhoods to look for birds, signs of birds, and things birds need in their habitats.
- Remind the students how their behavior will affect their success stepping slowly and
  quietly, using their ears as much as their eyes, and "freezing in place" if they see or hear a
  bird will result in more bird observation opportunities.
- Give each student a copy of the "Birds in my Neighborhood" worksheet. Using this worksheet, students will look for birds, nests, sources of food and water, places for shelter, and other things birds need in their habitats.