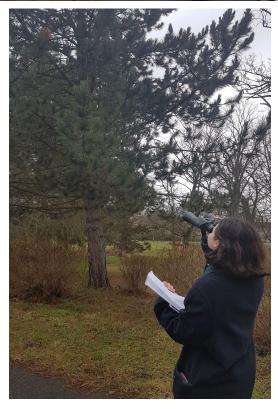

## Instructions:

- Explain to the students that the class will be going out in their neighborhoods to look for birds, signs of birds, and things birds need in their habitats.
- Remind the students how their behavior will affect their success stepping slowly and
  quietly, using their ears as much as their eyes, and "freezing in place" if they see or hear a
  bird will result in more bird observation opportunities.
- Give each student a copy of the "Birds in my Neighborhood" worksheet. Using this worksheet, students will look for birds, nests, sources of food and water, places for shelter, and other things birds need in their habitats.